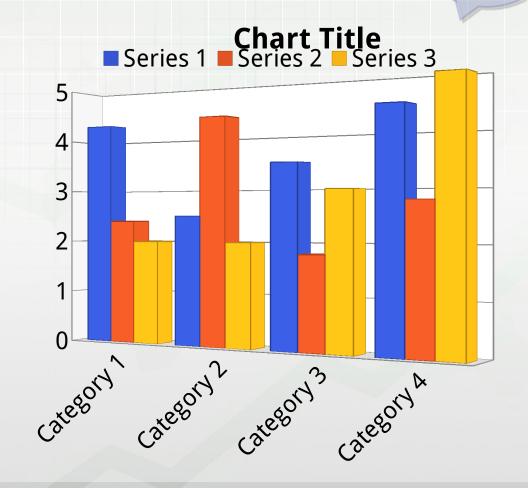

#### **Bar Graph Page Layout**

A callout, this can be edited or deleted

Here is the description of the chart. You may change or delete this text as you wish.

This chart utilizes features only available with 2007 to 2010.

Here is a placeholder for more text and description of the chart. Changing this text will not interfere with the formatting of this template.

11