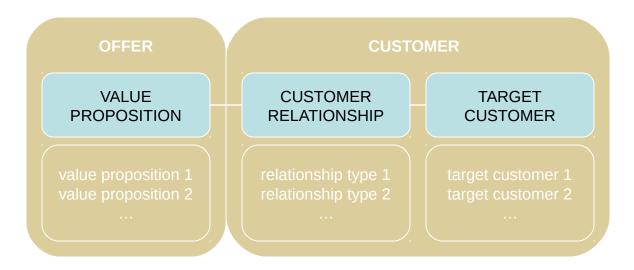

# CUSTOMER RELATIONSHIP

explains the relationships a company establishes with its customers

#### TARGET CUSTOMER

describes the customers a company wants to offer value to

sums up the monetary consequences to run a business model

COST STRUCTURE

**FINANCE** 

REVENUE STREAMS describes the revenue streams through which money is earned

#### describing the relationships a company builds

### describing who a company offers value to