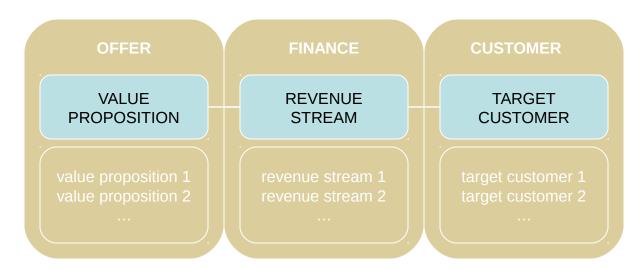

# VALUE PROPOSITION

gives an overall view of a company's bundle of products and services

#### TARGET CUSTOMER

describes the customers a company wants to offer value to

sums up the monetary consequences to run a business model

COST STRUCTURE

**FINANCE** 

REVENUE STREAMS describes the revenue streams through which money is earned

### describing how a company makes money