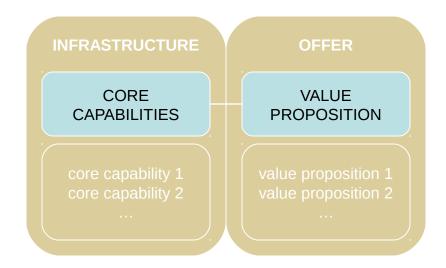

# CORE CAPABILITIES

outlines the capabilities required to run a company's business model

# VALUE PROPOSITION

gives an overall view of a company's bundle of products and services

### describing what capabilities are required

### describing a company's offer