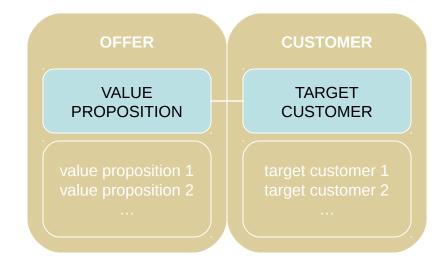

## OFFER

# VALUE PROPOSITION

gives an overall view of a company's bundle of products and services

#### CUSTOMER

#### TARGET CUSTOMER

describes the customers a company wants to offer value to

sums up the monetary consequences to run a business model

COST STRUCTURE

**FINANCE** 

REVENUE STREAMS describes the revenue streams through which money is earned

### describing who a company offers value to