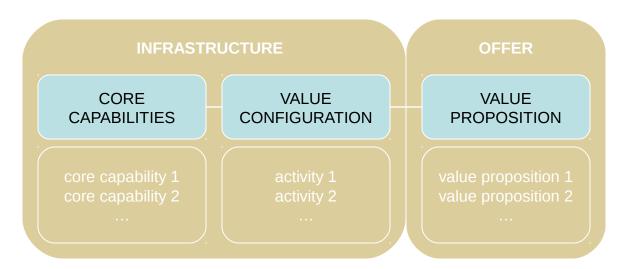

# CORE CAPABILITIES

outlines the capabilities required to run a company's business model

# VALUE CONFIGURATION

describes the arrangement of activities and resource

# VALUE PROPOSITION

gives an overall view of a company's bundle of products and services

#### describing what activities are required

describing the partners that leverage the business model

### describing a company's offer