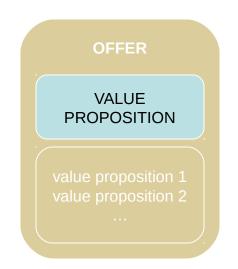

## OFFER

# VALUE PROPOSITION

gives an overall view of a company's bundle of products and services

### describing a company's offer