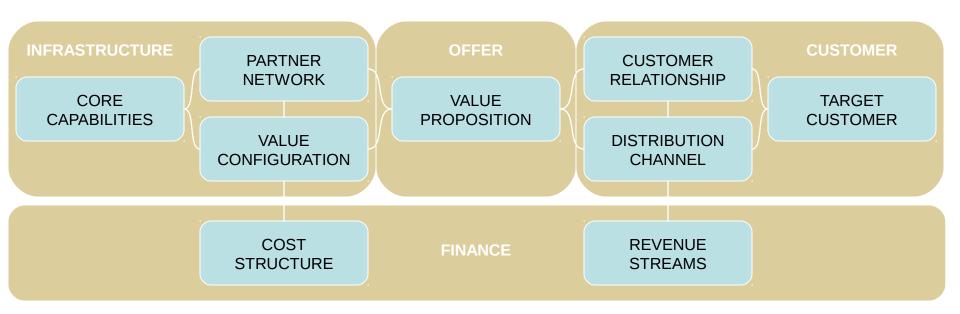

# **Template**

a business model describes the value an organization offers to various customers and portrays the capabilities and partners required for creating, marketing, and delivering this value and relationship capital with the goal of generating profitable and sustainable revenue streams

#### describing a company's business model

#### **INFRASTRUCTURE**

# CORE CAPABILITIES

outlines the capabilities required to run a company's business model

#### PARTNER NETWORK

portrays the network of cooperative agreements with other companies

# VALUE CONFIGURATION

describes the arrangement of activities and resource

## OFFER

# VALUE PROPOSITION

gives an overall view of a company's bundle of products and services

# CUSTOMER RELATIONSHIP

explains the relationships a company establishes with its customers

# DISTRIBUTION CHANNEL

describes the channels to communicate and get in touch with customers

#### CUSTOMER

#### TARGET CUSTOMER

describes the customers a company wants to offer value to

sums up the monetary consequences to run a business model

COST STRUCTURE

**FINANCE** 

REVENUE STREAMS describes the revenue streams through which money is earned