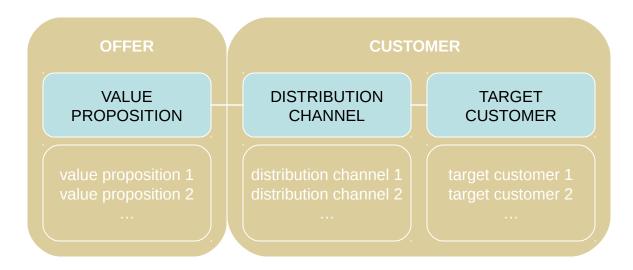

## OFFER

# VALUE PROPOSITION

gives an overall view of a company's bundle of products and services

# DISTRIBUTION CHANNEL

describes the channels to communicate and get in touch with customers

#### CUSTOMER

#### TARGET CUSTOMER

describes the customers a company wants to offer value to

sums up the monetary consequences to run a business model

COST STRUCTURE

**FINANCE** 

REVENUE STREAMS describes the revenue streams through which money is earned

### describing how a company reaches its customers