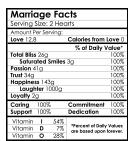

| Marriage Facts     |                                                     |  |
|--------------------|-----------------------------------------------------|--|
| Serving Size: 2 H  | Hearts                                              |  |
| Amount Per Servin  | ng:                                                 |  |
| Love 12.8          | Calories from Love 0                                |  |
|                    | % of Daily Value*                                   |  |
| Total Bliss 26g    | 100%                                                |  |
| Saturated Smi      |                                                     |  |
| Passion 41g        | 100%                                                |  |
| Trust 34g          | 100%                                                |  |
| Happiness 143g     | 100%                                                |  |
| Laughter 1000g 100 |                                                     |  |
| Loyalty 2g         | 100%                                                |  |
| Caring 100%        | Commitment 100%                                     |  |
| Support 100%       | Dedication 100%                                     |  |
| Vitamin I 5        | 4%                                                  |  |
| Vitamin <b>D</b>   | 7% *Percent of Daily Values are based upon forever. |  |
| Vitamin O 2        | 8%                                                  |  |

| Marriaga Egata      |                                                     |  |
|---------------------|-----------------------------------------------------|--|
| Marriage Facts      |                                                     |  |
| Serving Size: 2 He  | earts                                               |  |
| Amount Per Serving: |                                                     |  |
| Love 12.8           | Calories from Love 0                                |  |
|                     | % of Daily Value*                                   |  |
| Total Bliss 26g     | 100%                                                |  |
| Saturated Smile     |                                                     |  |
| Passion 41g         | 100%                                                |  |
| Trust 34g           | 100%                                                |  |
| Happiness 143g      | 100%                                                |  |
| Laughter 1000g 100  |                                                     |  |
| Loyalty 2g          | 100%                                                |  |
| Caring 100%         | Commitment 100%                                     |  |
| Support 100%        | Dedication 100%                                     |  |
| Vitamin I 549       | ζ                                                   |  |
| Vitamin <b>D</b> 79 | *Percent of Daily Values<br>are based upon forever. |  |
| Vitamin O 289       | 70                                                  |  |

| Marriago E                        |                                                     |
|-----------------------------------|-----------------------------------------------------|
| Marriage Fo<br>Servina Size: 2 He |                                                     |
| Amount Per Serving                |                                                     |
| Love 12.8                         | Calories from Love 0                                |
|                                   | % of Daily Value*                                   |
| Total Bliss 26g                   | 100%                                                |
| Saturated Smile                   | es 3g 100%                                          |
| Passion 41g                       | 100%                                                |
| Trust 34g                         | 100%                                                |
| Happiness 143g 1009               |                                                     |
| Laughter 1000g                    | 100%                                                |
| Loyalty 2g                        | 100%                                                |
| Caring 100%                       | Commitment 100%                                     |
| Support 100%                      | Dedication 100%                                     |
| Vitamin I 549                     | %                                                   |
| Vitamin <b>D</b> 75               | *Percent of Daily Values<br>are based upon forever. |
| Vitamin O 289                     | %                                                   |