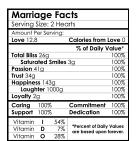

| Marriage Facts     |                                                     |  |
|--------------------|-----------------------------------------------------|--|
| Serving Size: 2 H  | Hearts                                              |  |
| Amount Per Servin  | ng:                                                 |  |
| Love 12.8          | Calories from Love 0                                |  |
|                    | % of Daily Value*                                   |  |
| Total Bliss 26g    | 100%                                                |  |
| Saturated Smi      |                                                     |  |
| Passion 41g        | 100%                                                |  |
| Trust 34g          | 100%                                                |  |
| Happiness 143g     | 100%                                                |  |
| Laughter 1000g 100 |                                                     |  |
| Loyalty 2g         | 100%                                                |  |
| Caring 100%        | Commitment 100%                                     |  |
| Support 100%       | Dedication 100%                                     |  |
| Vitamin I 5        | 4%                                                  |  |
| Vitamin <b>D</b>   | 7% *Percent of Daily Values are based upon forever. |  |
| Vitamin O 2        | 8%                                                  |  |