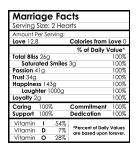

| Marriage Facts     |                                                     |  |
|--------------------|-----------------------------------------------------|--|
| Serving Size: 2 H  | Hearts                                              |  |
| Amount Per Servin  | ng:                                                 |  |
| Love 12.8          | Calories from Love 0                                |  |
|                    | % of Daily Value*                                   |  |
| Total Bliss 26g    | 100%                                                |  |
| Saturated Smi      |                                                     |  |
| Passion 41g        | 100%                                                |  |
| Trust 34g          | 100%                                                |  |
| Happiness 143g     | 100%                                                |  |
| Laughter 1000g 100 |                                                     |  |
| Loyalty 2g         | 100%                                                |  |
| Caring 100%        | Commitment 100%                                     |  |
| Support 100%       | Dedication 100%                                     |  |
| Vitamin I 5        | 4%                                                  |  |
| Vitamin <b>D</b>   | 7% *Percent of Daily Values are based upon forever. |  |
| Vitamin O 2        | 8%                                                  |  |

| Marriaga Egata      |                                                     |  |
|---------------------|-----------------------------------------------------|--|
| Marriage Facts      |                                                     |  |
| Serving Size: 2 He  | earts                                               |  |
| Amount Per Serving: |                                                     |  |
| Love 12.8           | Calories from Love 0                                |  |
|                     | % of Daily Value*                                   |  |
| Total Bliss 26g     | 100%                                                |  |
| Saturated Smile     |                                                     |  |
| Passion 41g         | 100%                                                |  |
| Trust 34g           | 100%                                                |  |
| Happiness 143g      | 100%                                                |  |
| Laughter 1000g 100  |                                                     |  |
| Loyalty 2g          | 100%                                                |  |
| Caring 100%         | Commitment 100%                                     |  |
| Support 100%        | Dedication 100%                                     |  |
| Vitamin I 549       | ζ                                                   |  |
| Vitamin <b>D</b> 79 | *Percent of Daily Values<br>are based upon forever. |  |
| Vitamin O 289       | 70                                                  |  |

| Marriago E                        |                                                     |
|-----------------------------------|-----------------------------------------------------|
| Marriage Fo<br>Servina Size: 2 He |                                                     |
| Amount Per Serving                |                                                     |
| Love 12.8                         | Calories from Love 0                                |
|                                   | % of Daily Value*                                   |
| Total Bliss 26g                   | 100%                                                |
| Saturated Smile                   | es 3g 100%                                          |
| Passion 41g                       | 100%                                                |
| Trust 34g                         | 100%                                                |
| Happiness 143g 1009               |                                                     |
| Laughter 1000g                    | 100%                                                |
| Loyalty 2g                        | 100%                                                |
| Caring 100%                       | Commitment 100%                                     |
| Support 100%                      | Dedication 100%                                     |
| Vitamin I 549                     | %                                                   |
| Vitamin <b>D</b> 75               | *Percent of Daily Values<br>are based upon forever. |
| Vitamin O 289                     | %                                                   |