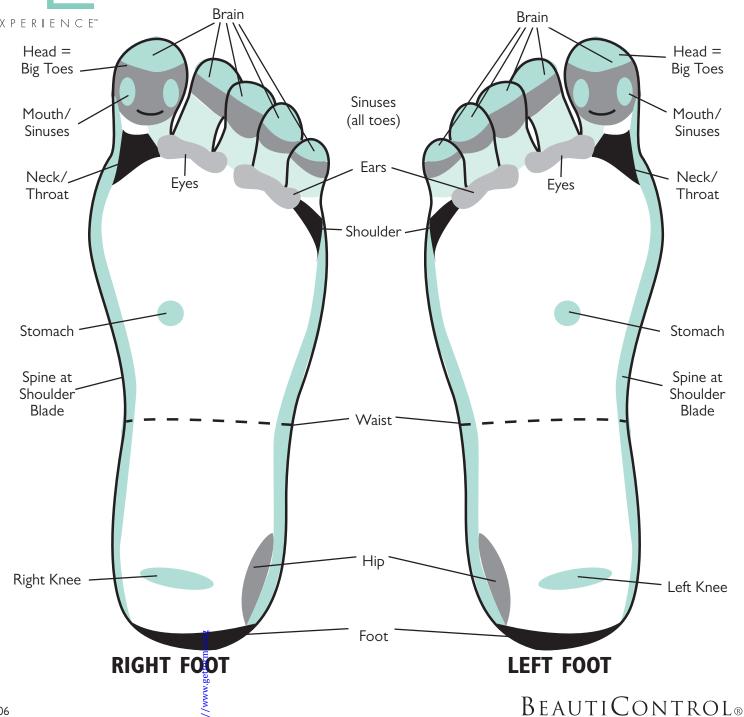

## Foot Reflexology Chart

ENHANCE YOUR BEAUTICONTROL
AT-HOME SPA EXPERIENCE WITH
THE ART OF REFLEXOLOGY.
MASSAGE THE POINTS INDICATED
TO STIMULATE WELL-BEING IN
THOSE AREAS OF YOUR BODY. IT
WILL RELAX, RENEW AND
REJUVENATE YOUR BODY, MIND
AND SPIRIT.

CONTACT AN INDEPENDENT
CONSULTANT TO TREAT YOURSELF
AND YOUR FRIENDS TO A
COMPLIMENTARY HOUR OF
PAMPERING AT A BEAUTICONTROL
SPA ESCAPE®!

Get more