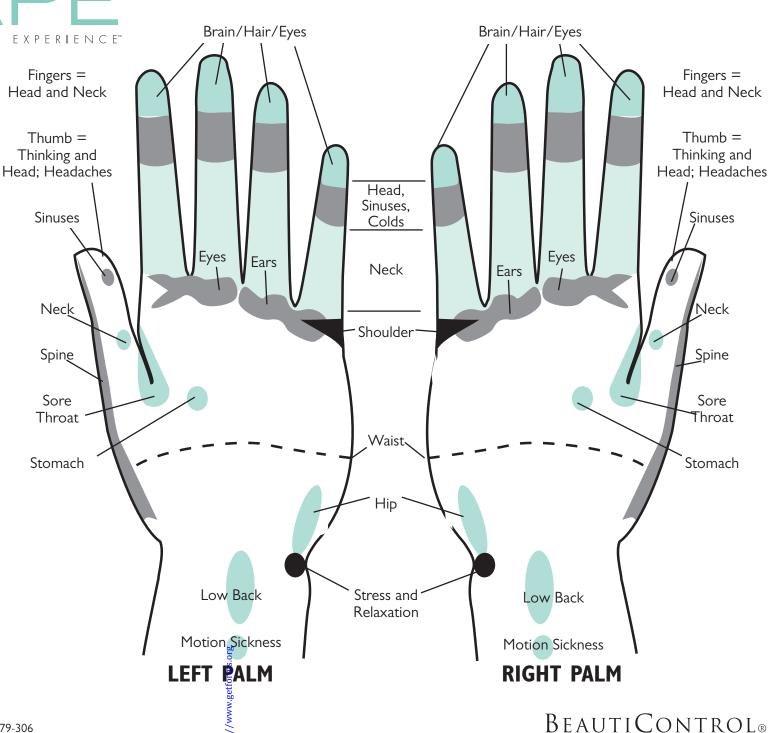

## Hand Reflexology Chart

 $\mathsf{HSC}\Delta$ 

ENHANCE YOUR BEAUTICONTROL
AT-HOME SPA EXPERIENCE WITH
THE ART OF REFLEXOLOGY.
MASSAGE THE POINTS INDICATED
TO STIMULATE WELL-BEING IN
THOSE AREAS OF YOUR BODY. IT
WILL RELAX, RENEW AND
REJUVENATE YOUR BODY, MIND
AND SPIRIT.

CONTACT AN INDEPENDENT
CONSULTANT TO TREAT YOURSELF
AND YOUR FRIENDS TO A
COMPLIMENTARY HOUR OF
PAMPERING AT A BEAUTICONTROL
SPA ESCAPE®!

Get more