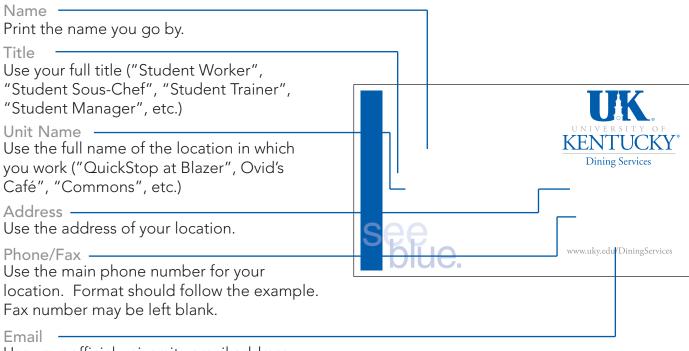

## UK Dining Business Card Template

This page of contains an editable template for you to print business cards in your office. Use the following guideline while creating your cards.

## Fill out this information

Use your official university email address.