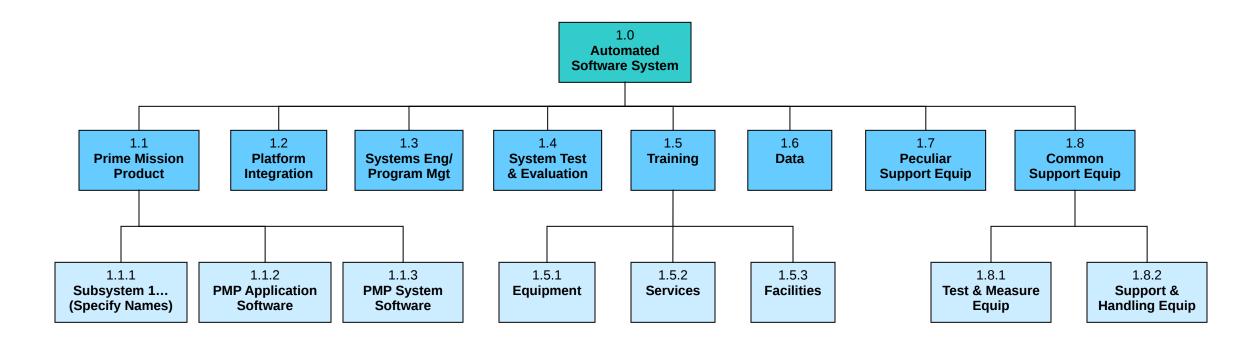

nt.         |   |  |  |  |
|                   |            |                |       |                           |   |  |  |  |
|                   |            |                |       |                           |   |  |  |  |

Confidential

Last printed 4/6/2004 4:07:00 PM

## **Work Breakdown Structure Purpose and Limitations**

[Replace this text with a statement of the purpose and limitations of this worksheet, or use the following sample.]

The purpose of this worksheet is to:

- Identify the work to be done.
- Identify the types of resources required for the work.
- Develop estimates for each work element.
- Identify storage locations.

This worksheet does not address:

- Who will perform the work.
- When the work will be completed.

## Work Breakdown Structure Organization Chart



## Work Breakdown Structure Worksheet

| Work<br>ID | Work Name | Description | Include<br>(Completion<br>Criteria) | Customer | Asset<br>Type | Complexity | Estimated<br>Effort | Skill<br>Required | Dependency | Hand Off To | Storage/Location |
|------------|-----------|-------------|-------------------------------------|----------|---------------|------------|---------------------|-------------------|------------|-------------|------------------|
| 1.0        |           |             |                                     |          |               |            |                     |                   |            |             |                  |
| 1.1        |           |             |                                     |          |               |            |