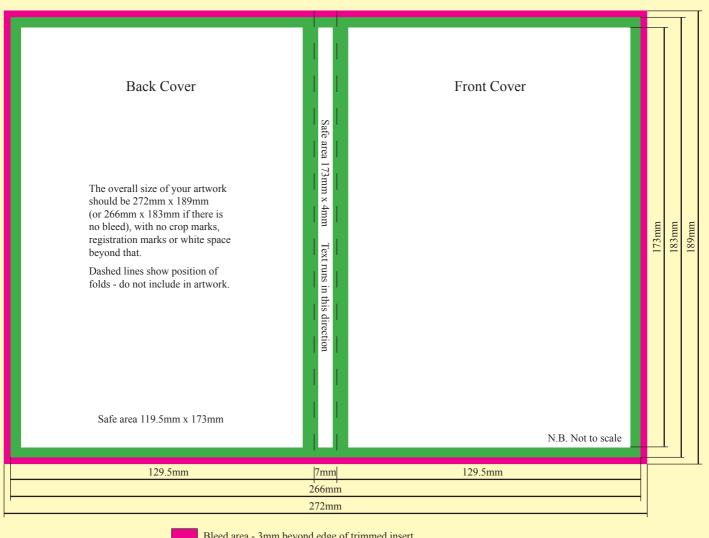

## Template for Cover Insert (Wrap) for Slimline DVD Case (7mm spine)

Bleed area - 3mm beyond edge of trimmed insert

Fringe area - 5mm from edge or fold. 1.5mm from fold on spine - avoid placing text or important graphics here

Safe area - place all text and important graphics here

N.B. Colours should be CMYK (not RGB)

No text smaller than 6pt (8pt if reversed out) for duplication; 5pt (6pt if reversed out) for replication No lines thinner than 0.2mm (0.3mm if reversed out) for duplication, 0.15mm (0.2mm if reversed out) for replication Graphics should be at least 300dpi

Any background should extend across the whole canvas into the bleed area 272mm x 189mm Preferred format is high-resolution pdf (jpg, eps, tif, bmp also accepted)

Get more from http://www.getforms.org