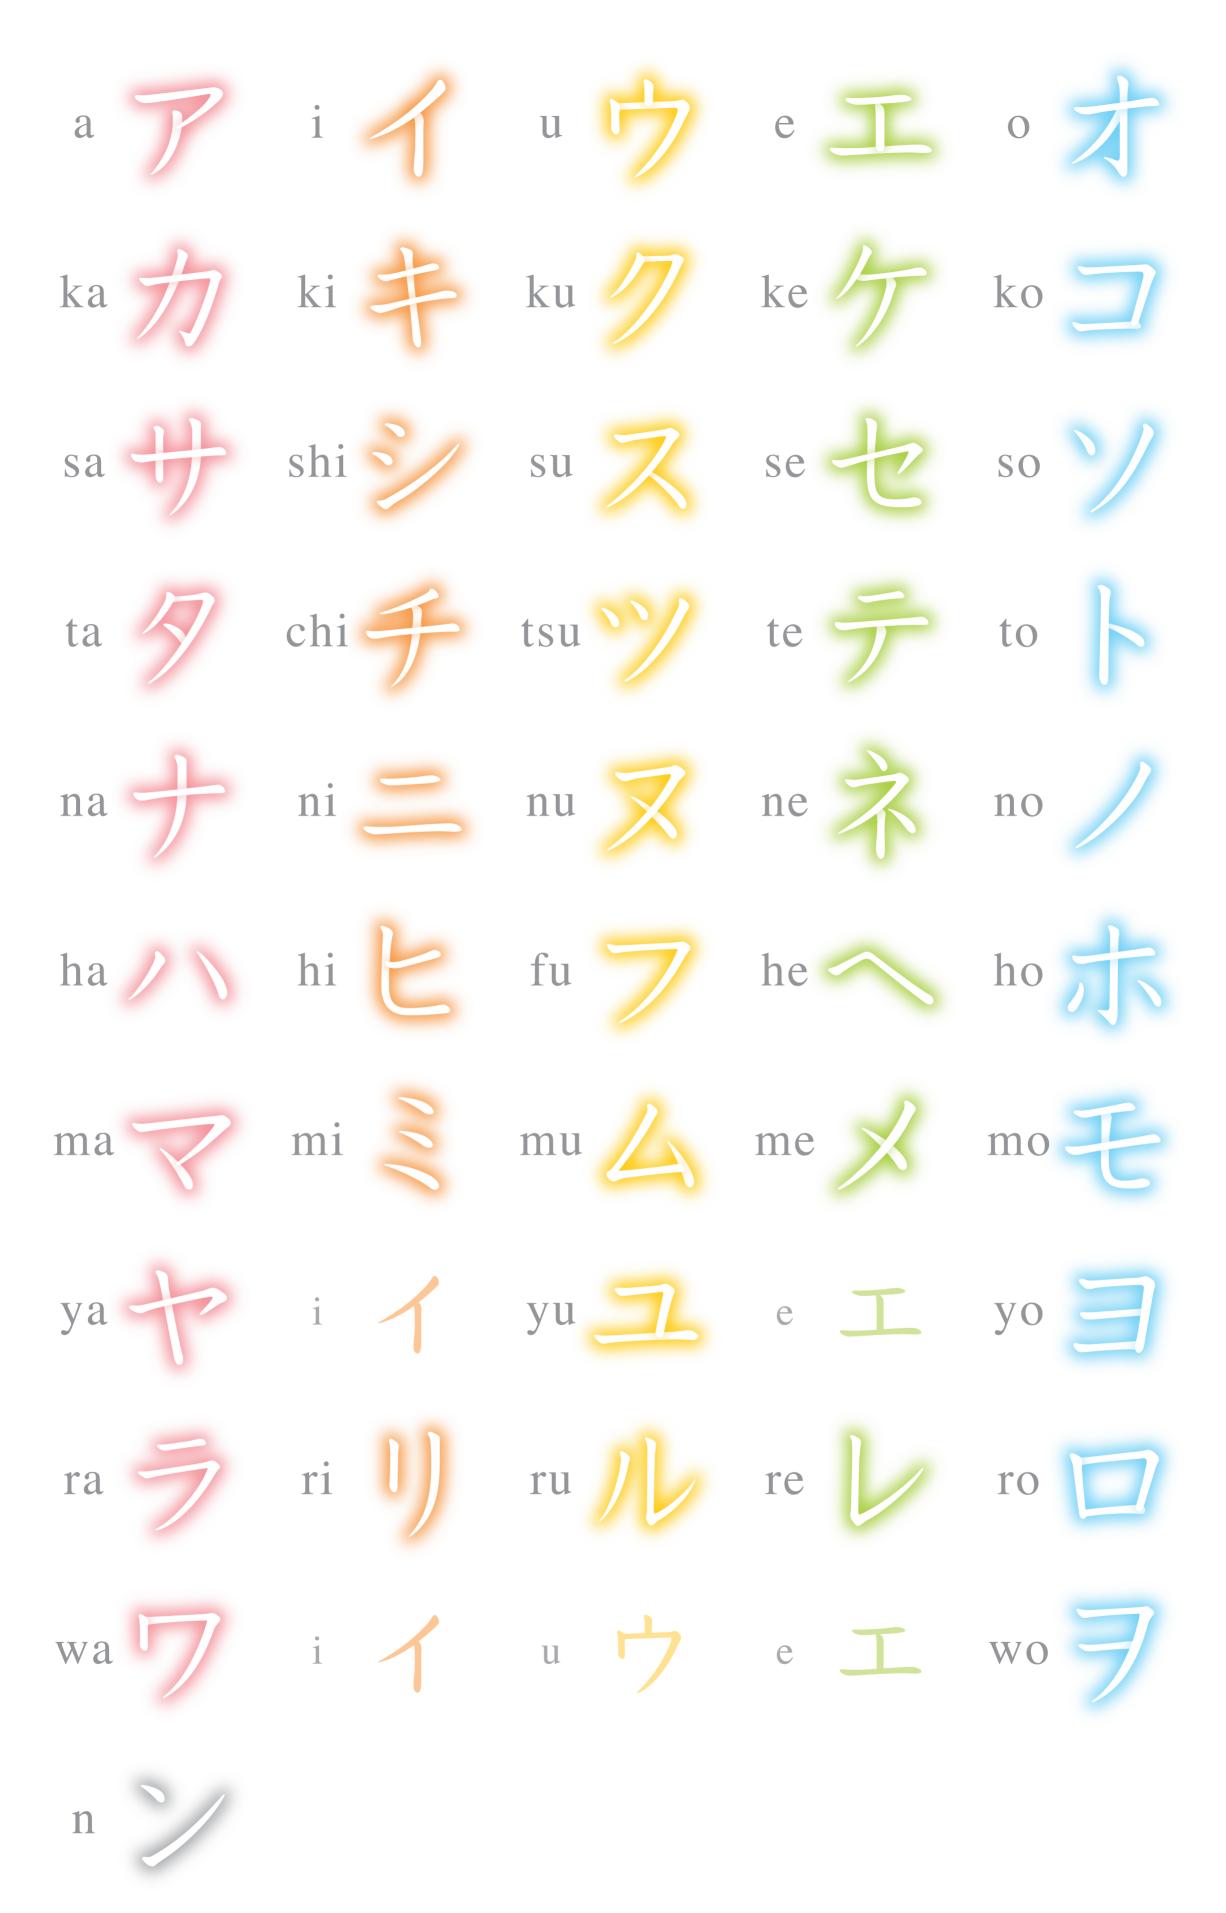

Japanese Katakana Colorful Chart 1 (Hiroshi & Sakura's Learning Sheets)

HOW TO USE Trace the white lines to learn the shape of Katakana. And put on the wall to memorize Katakana.

NOTICE: All contents copyright © since 2004 by HappyFu-Fu.com All rights reserved. Permission granted to reproduce for personal and educational use only. Commercial copying, hiring, lending is prohibited. No part of this "Hiroshi & Sakura's Learning Sheets" may be reproduced or transmitted in any form, by any means (electronic, photocopying, or otherwise) without the prior written permission of the publisher. Any unauthorized broadcasting, public performance, copying or duplication constitutes an infringement of copyright.