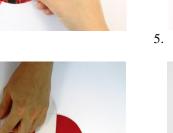

## Method

1. Transfer and cut your chosen size of template onto each of the papers. You will need 2 of each paper type.

7. Fold the overhanging edges back

10. Glue or tape a handle to the inside of the basket. Use the left over paper or some ribbon or string.

2. Weave the 6 strips of paper together.

3.

6. Stick small pieces of tape to the gaps on the overhanging pieces.

9. Glue the fold edges together, so the hearts are facing outward.

8. Run a line of glue along the folded edge.