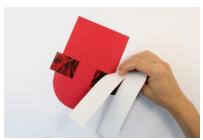

## Method

1. Transfer and cut your chosen size of template onto each of the papers. You will need 2 of each paper type.

7. Fold the overhanging edges back

10. Glue or tape a handle to the inside of the basket. Use the left over paper or some ribbon or string.

2. Weave the 6 strips of paper together.

3.

6. Stick small pieces of tape to the gaps on the overhanging pieces.

9. Glue the fold edges together, so the hearts are facing outward.

8. Run a line of glue along the folded edge.