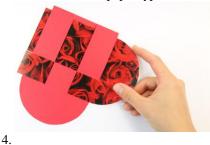

## Method

1. Transfer and cut your chosen size of template onto each of the papers. You will need 2 of each paper type.

7. Fold the overhanging edges back

10. Glue or tape a handle to the inside of the basket. Use the left over paper or some ribbon or string.

2. Weave the 6 strips of paper together.

3.

6. Stick small pieces of tape to the gaps on the overhanging pieces.

9. Glue the fold edges together, so the hearts are facing outward.

8. Run a line of glue along the folded edge.