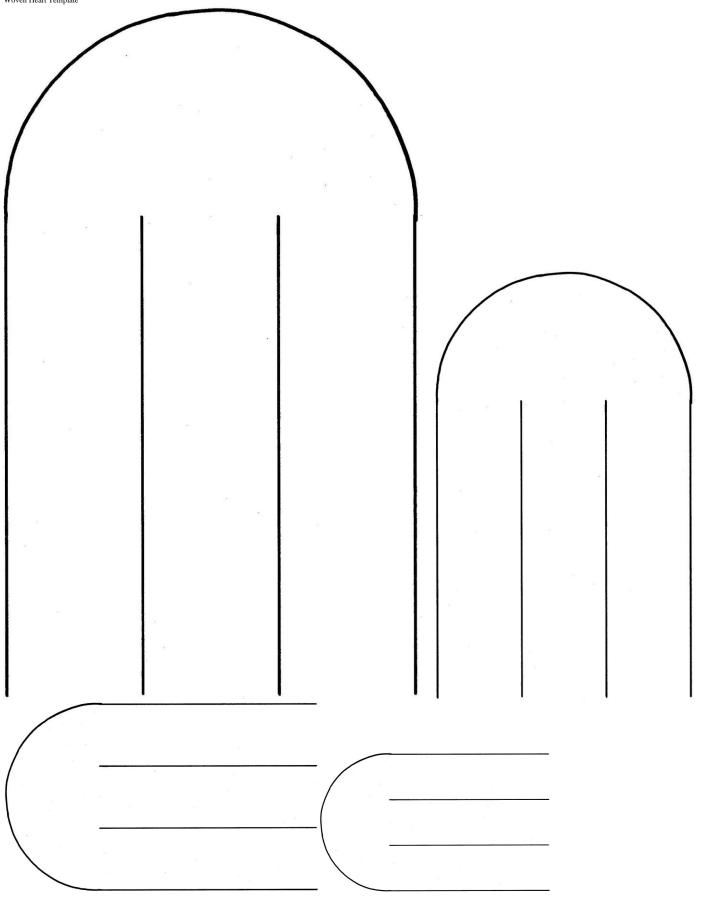

## Woven Heart Basket

Use the templates at the bottom of this project. Each template will make a different sized basket. You will need to make 4 copies of <u>one</u> of the sizes to complete a basket. If you are using standard A4 copy paper, you can print directly rather than tracing by hand.

## Method

1. Transfer and cut your chosen size of template onto each of the papers. You will need 2 of each paper type.

7. Fold the overhanging edges back

10. Glue or tape a handle to the inside of the basket. Use the left over paper or some ribbon or string.