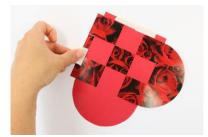

## Woven Heart Basket

Use the templates at the bottom of this project. Each template will make a different sized basket. You will need to make 4 copies of <u>one</u> of the sizes to complete a basket. If you are using standard A4 copy paper, you can print directly rather than tracing by hand.

## Method

1. Transfer and cut your chosen size of template onto each of the papers. You will need 2 of each paper type.

7. Fold the overhanging edges back

10. Glue or tape a handle to the inside of the basket. Use the left over paper or some ribbon or string.

2. Weave the 6 strips of paper together.

3.

6. Stick small pieces of tape to the gaps on the overhanging pieces.

9. Glue the fold edges together, so the hearts are facing outward.

8. Run a line of glue along the folded edge.