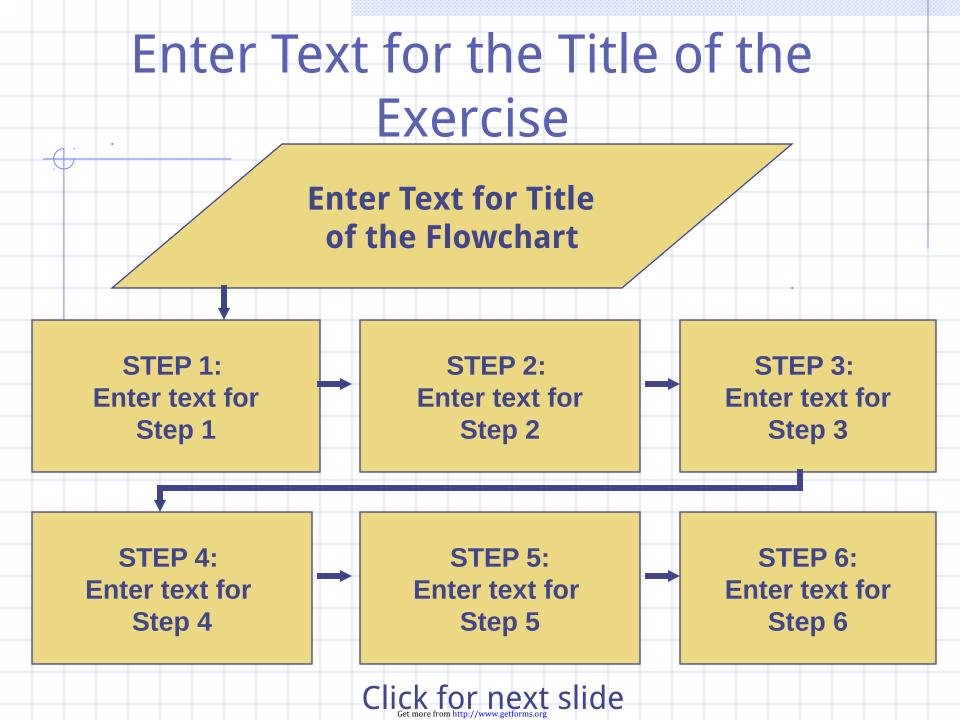

## Using the Diagram It Template

- Copy this presentation to your hard drive.
- There are two sets of templates:
  - Slides #3 & 4 for a flow chart
  - Slides #5 & 6 for a components exercise
- Open up slide sorter, copy either set of slides for each diagram you are going to construct.
- Go to the first slide of the set and enter the text of the starting term.
  - Go to the second slide of the set and put the answer text in each box.
- Delete this slide (slide #1) after you are done.
- Save this file.

## Enter Text for the Title of the Exercise