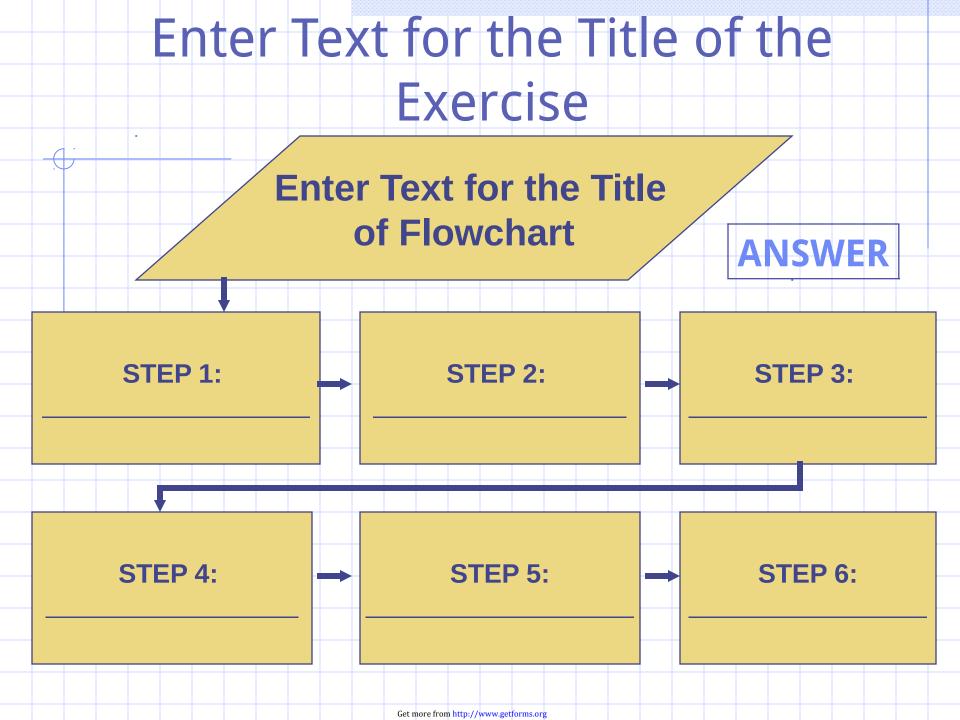

## Using the Diagram It Template

- Copy this presentation to your hard drive.
- There are two sets of templates:
  - Slides #3 & 4 for a flow chart
  - Slides #5 & 6 for a components exercise
- Open up slide sorter, copy either set of slides for each diagram you are going to construct.
- Go to the first slide of the set and enter the text of the starting term.
  - Go to the second slide of the set and put the answer text in each box.
- Delete this slide (slide #1) after you are done.
- Save this file.

## Enter Text for the Title of the Exercise