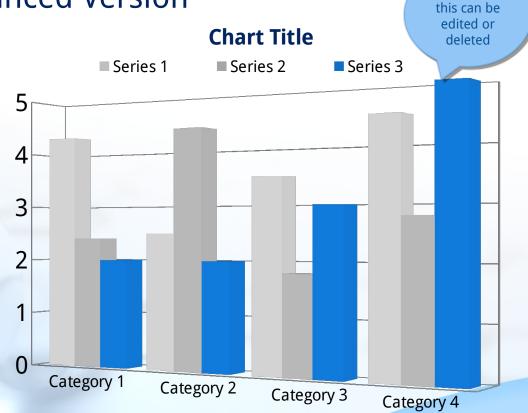

## **Bar Graph Page Layout**PowerPoint 2007 Enhanced Version

Here is the description of the chart. You may change or delete this text as you wish.

This chart utilizes features only available with 2007.

A callout,