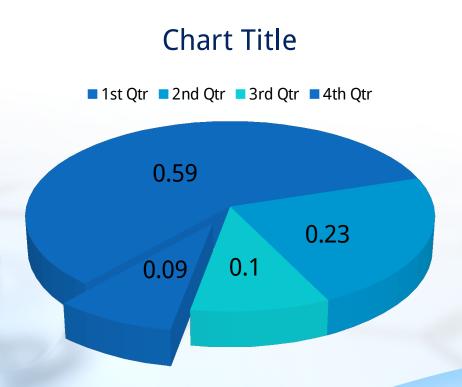

### **Pie Graph Page Layout**

PowerPoint 97 through 2007 Compatible

Here is the description of the chart. You may change or delete this text as you wish.

This chart is compatible with PowerPoint 97 to 2007.

**Chart Title** 

4th Qtr; 9%

3rd Qtr; 0.1

2nd Qtr; 0.23 1st Qtr; 0.59

Here is a

Get more from