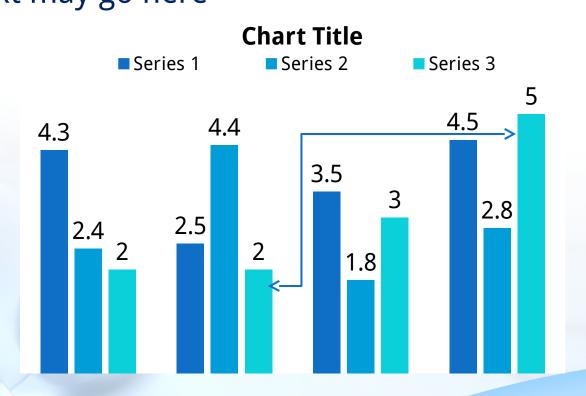

## **Bar Graph Page Layout**A Second Line of text may go here

Here is the description of the chart. You may change or delete this text as you wish.

This chart is compatible with PowerPoint 97 to 2007.