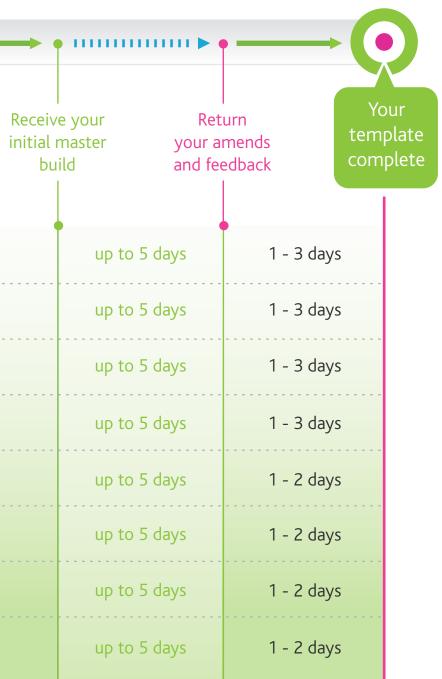

## 50%

| $(1) (1) (1) (1) \models \varphi \longrightarrow \varphi \longrightarrow \varphi (1) (1) (1) \models \varphi \longrightarrow \varphi (1) (1) (1) \models \varphi \longrightarrow \varphi $              |       |            |              |            |              |       |            |
|---------------------------------------------------------------------------------------------------------------------------------------------------------------------------------------------------------|-------|------------|--------------|------------|--------------|-------|------------|
| Brief and Your design Receive your Return<br>assets is scheduled 1st design your amends<br>received with the studio visual and feedback Sign off Your build<br>stage stage stage design with the studio |       |            |              |            |              |       |            |
| Starter                                                                                                                                                                                                 | 1 day | 2 - 6 days | up to 5 days | 1 - 3 days | up to 5 days | 1 day | 5 - 6 days |
| Bronze                                                                                                                                                                                                  | 1 day | 2 - 6 days | up to 5 days | 1 - 3 days | up to 5 days | 1 day | 5 - 6 days |
| Silver                                                                                                                                                                                                  | 1 day | 3 - 6 days | up to 5 days | 1 - 3 days | up to 5 days | 1 day | 5 - 7 days |
| Gold                                                                                                                                                                                                    | 1 day | 4 - 6 days | up to 5 days | 1 - 3 days | up to 5 days | 1 day | 6 - 9 days |
| Call To Action Pack                                                                                                                                                                                     | 1 day | 2 - 6 days | up to 5 days | 1 - 2 days | up to 5 days | 1 day | 2 - 5 days |
| Re-Skin (Bronze)                                                                                                                                                                                        | 1 day | 2 - 6 days | up to 5 days | 1 - 2 days | up to 5 days | 1 day | 5 - 6 days |
| New Element                                                                                                                                                                                             | 1 day | 2 - 6 days | up to 5 days | 1 - 2 days | up to 5 days | 1 day | 2 - 5 days |
| Header & Footer                                                                                                                                                                                         | 1 day | 2 - 6 days | up to 5 days | 1 - 2 days | up to 5 days | 1 day | 3 - 5 days |